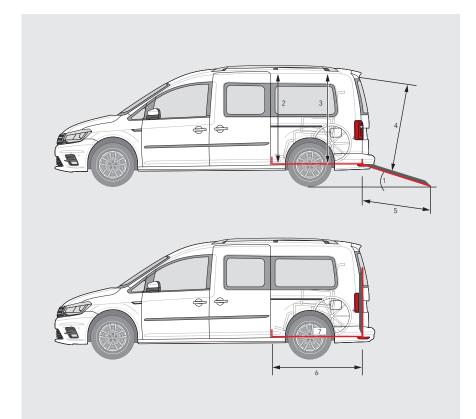

## PremiumPartner von Volkswagen Nutzfahrzeuge

| Nr. | Description                                          | Sizes (+/- cm) |
|-----|------------------------------------------------------|----------------|
| 01  | Slope of ramp                                        | 11º            |
| 02  | Interior height                                      | 145            |
| 03  | Interior height (headroom) wheelchair passenger      | 145            |
| 04  | Entry height                                         | 142            |
| 05  | Lenght wheelchair ramp, ramp – double – taxi         | 120            |
| 06  | Length lowered floor - horizontal                    | 150            |
| 07  | Width lowered floor, steel - steel                   | 86             |
| 08  | Width lowered floor, with basic or vinyl interior    | 85             |
| 09  | Width lowered floor, with LED lighting left or right | 85             |
| 10  | Width wheelchair ramp, ramp – double – folding tip   | 90             |
| 11  | Width between seats when folded                      | 77             |
|     |                                                      |                |