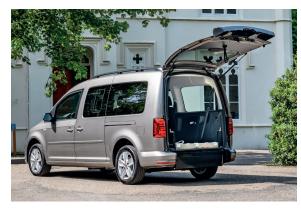

## Create a bigger world

Space. The B-Active Caddy Maxi 85, with a completely flat floor, has it in abundance. This makes the Volkswagen Caddy Maxi in combination with this conversion kit our most popular wheelchair accessible vehicle. With the spacious interior, you not only provide the wheelchair passenger with more space but also broaden their horizons and create a bigger world.

#### Convenient features

There are many features designed for maximum user-friendliness, like the belts that can be attached to the wheelchair while it is still outside the Caddy Maxi.

An integrated safety feature prevents the wheelchair passenger from rolling backwards on the wheelchair ramp; only upward movement is possible. Super convenient!