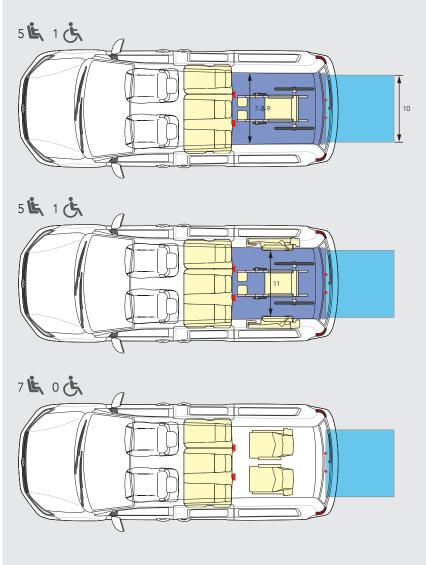

# **Configurations**

Everyone can come along! The original 2nd seat row remains in the Caddy Maxi, and it can still be used when transporting a wheelchair passenger. This means that the Maxi can carry five passengers and one wheelchair passenger. If that is not enough, there is still room for a pair of separate seats in the third row, available as an option, allowing you to accommodate a maximum of seven passengers.

# Configuration options

The B-style WAV kit provides lots of interior space for all passengers. You can choose for tip-and-turn seats for the 3rd row to carry as many as 7 passengers.

+31 418 638200 info@b-style.eu