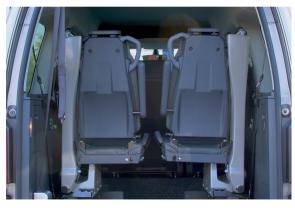

# **Configurations**

Everyone can come along! The original 2nd seat row remains in the Caddy Maxi, and it can still be used when transporting a wheelchair passenger. This means that the Maxi can carry five passengers and one wheelchair passenger. If that is not enough, there is still room for a pair of separate seats in the third row, available as an option, allowing you to accommodate a maximum of seven passengers.

# Configuration options

The B-style WAV kit provides lots of interior space for all passengers. You can choose for tip-and-turn seats for the 3rd row to carry as many as 7 passengers.

+31 418 638200 info@b-style.eu