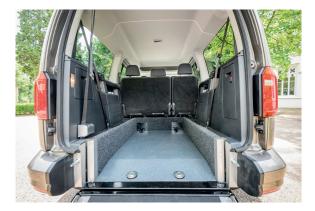

#### **B-Active Caddy Maxi 85**

The 85 is a more comfortable choice for the wheelchair passenger, because the floor is completely flat.

This creates much more interior space, as the distance to the roof is greater compared to the 84+. The wheelchair space is also wider... you guessed it: 85 cm wide.

Because the floor is flat, a fuel tank specially designed by B-style is placed elsewhere under the Caddy Maxi.