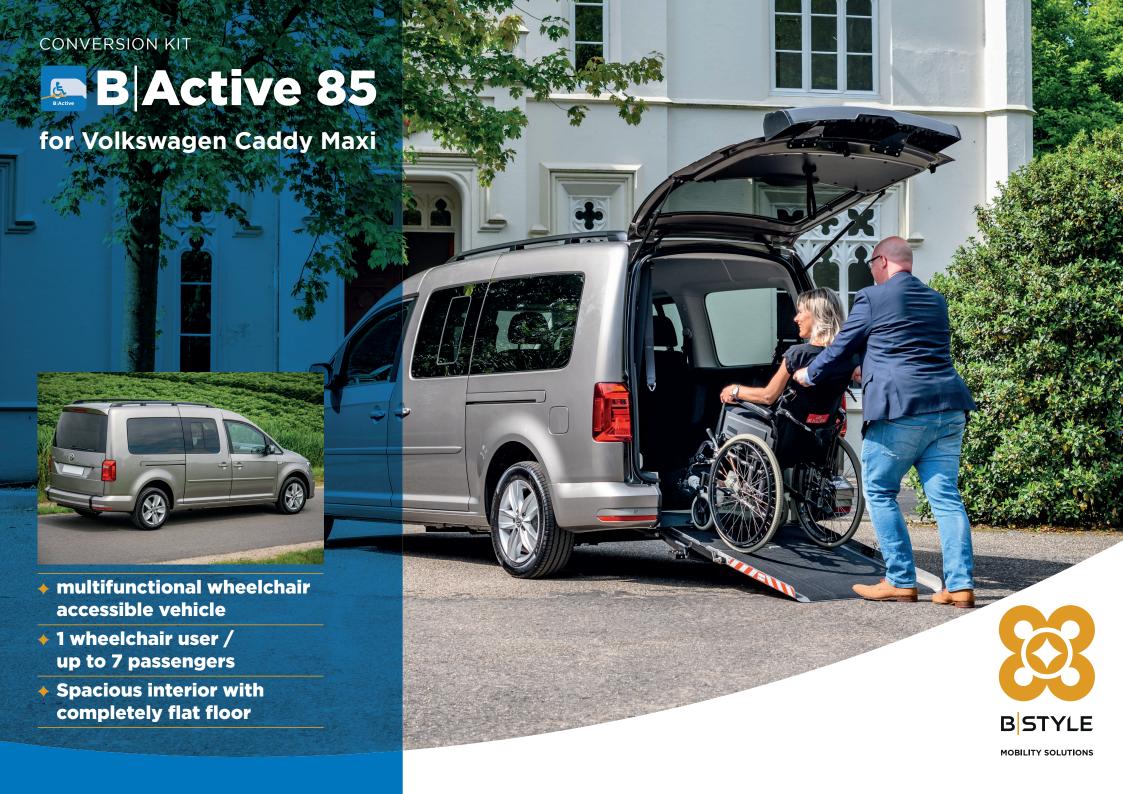

## Create a bigger world

Space. The B-Active Caddy Maxi 85, with a completely flat floor, has it in abundance. This makes the Volkswagen Caddy Maxi in combination with this conversion kit our most popular wheelchair accessible vehicle. With the spacious interior, you not only provide the wheelchair passenger with more space but also broaden their horizons and create a bigger world.

# **Configurations**

Everyone can come along! The original 2nd seat row remains in the Caddy Maxi, and it can still be used when transporting a wheelchair passenger. This means that the Maxi can carry five passengers and one wheelchair passenger. If that is not enough, there is still room for a pair of separate seats in the third row, available as an option, allowing you to accommodate a maximum of seven passengers.

#### **B-Active Caddy Maxi 85**

The 85 is a more comfortable choice for the wheelchair passenger, because the floor is completely flat.

This creates much more interior space, as the distance to the roof is greater compared to the 84+. The wheelchair space is also wider... you guessed it: 85 cm wide.